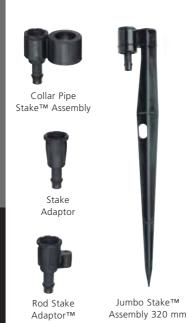

# **Threaded & Barbed Stakes & Adaptors**

Quality fittings for accurate, secure sprinkler placement.

- Three inlet connection adaptors available for use with Jumbo Stake™ and Collar Pipe Stake™.
- Collar Pipe Stake™ for use with 26.7 mm OD PVC pipe.
- Rod Stake for use with 5 mm OD steel rod.
- Stake Adaptor available with 5 mm, 10 mm and 13 mm connections.
- UV stabilised materials for long life.

### **Applications**

Jumbo Stake™, Collar Pipe Stake™, Stake Adaptors and Rod Stake Adaptor assemblies are all compatible with Rotor Rain® 3/8" based sprinklers; Micro Stake and Jet Stake are suited to Micro Spray and Rotor Spray™ installations.

Jumbo Stake™ Assembly with Adaptor to suit 3/8" BSPM Products

### ORDER PACK PACKS PER CARTON CODE QUANTITY CARTON (kg) JUMBO STAKE™ 5 mm Adaptor 40555 170 6.7 JUMBO STAKE™ 10 mm Adaptor 40515 170 6.7 JUMBO STAKE™ 13 mm Adaptor 40535 170

### Collar Pipe Stake™ Assembly with Adaptor to suit 3/8" BSPM Products

| ТҮРЕ                             | ORDER<br>CODE | PACK<br>QUANTITY | PACKS PER<br>CARTON | CARTON<br>(kg) |
|----------------------------------|---------------|------------------|---------------------|----------------|
| COLLAR PIPE STAKE™ 5 mm Adaptor  | 40655         | 50               | 10                  | 5.5            |
| COLLAR PIPE STAKE™ 10 mm Adaptor | 40615         | 50               | 10                  | 6.0            |
| COLLAR PIPE STAKE™ 13 mm Adaptor | 40635         | 50               | 10                  | 6.2            |

# Stake Adaptor to suit 3/8" BSPM Products

| ТҮРЕ                            | ORDER<br>CODE | PACK<br>QUANTITY | PACKS PER<br>CARTON | CARTON<br>(kg) |
|---------------------------------|---------------|------------------|---------------------|----------------|
| STAKE ADAPTOR 5 mm x 3/8" BSPF  | 40755         | 50               | 40                  | 6.8            |
| STAKE ADAPTOR 10 mm x 3/8" BSPF | 40715         | 50               | 34                  | 6.7            |
| STAKE ADAPTOR 13 mm x 3/8" BSPF | 40735         | 50               | 34                  | 7.0            |

# Rod Stake Adaptor™ to suit 3/8" BSPM Products

| ТҮРЕ                                  | ORDER | PACK     | PACKS PER | CARTON |
|---------------------------------------|-------|----------|-----------|--------|
|                                       | CODE  | QUANTITY | CARTON    | (kg)   |
| ROD STAKE ADAPTOR™ 5 mm x 3/8" BSPF   | 40815 | 50       | 35        | 7.1    |
| ROD STAKE ADAPTOR™ 10 mm x 3/8" BSPF  | 40855 |          | 24        | 5.7    |
| ROD STAKE ADAPTOR " TO MIM X 3/8 BSPF | 40855 | 50       | 24        | 5./    |