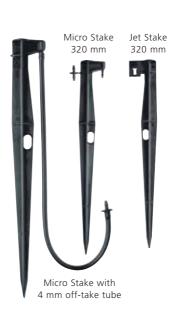

### **Applications**

Jumbo Stake™, Collar Pipe Stake™, Stake Adaptors and Rod Stake Adaptor assemblies are all compatible with Rotor Rain® 3/8" based sprinklers; Micro Stake and Jet Stake are suited to Micro Spray and Rotor Spray™ installations.

### **Jet Stake**

| ТҮРЕ                            | ORDER | PACK     | PACKS PER | CARTON |
|---------------------------------|-------|----------|-----------|--------|
|                                 | CODE  | QUANTITY | CARTON    | (kg)   |
| JET STAKE – accepts Rigid Riser | 40845 | 200      | 1         | 7.2    |

### Micro Stakes

| ТҮРЕ                                  | ORDER<br>CODE | PACK<br>QUANTITY | PACKS PER<br>CARTON | CARTON<br>(kg) |
|---------------------------------------|---------------|------------------|---------------------|----------------|
| MICRO STAKE 4 mm entry                | 40825         | 200              | 1                   | 5.9            |
| MICRO STAKE with 400 mm off-take tube | 40835         | 100              | 1                   | 4.0            |
| MICRO STAKE with 500 mm off-take tube | 40784         | 25               | 4                   | 5.4            |